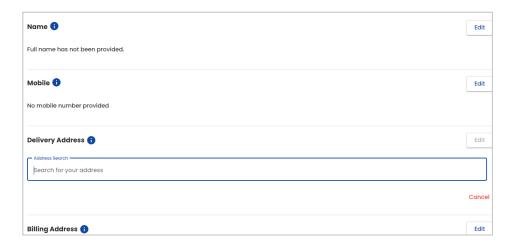

Below the order, you will see delivery options available to you, which may include home delivery, school delivery, or click and collect. Make your selection and tap 'Continue'.

9

Make sure your contact details and delivery address are correct.

If you might be away on holiday in late January, you can give your work address or a friend's house (check with them first!).

10

Now you'll get a summary of the order, your details and payment information. We accept Mastercard and Visa.