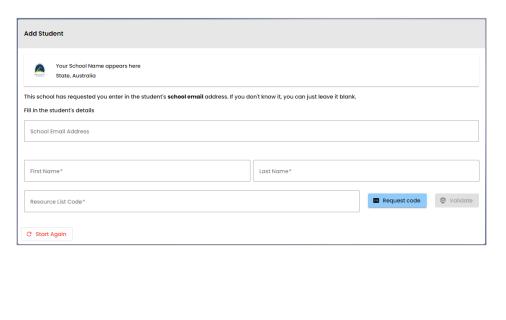

Match your student using either their school email address or school name.

Request code Q Validate

If you don't have your child's school email address, that's OK! You can search for the school by name and then use your child's name and Resource List Code to bring up their list.

The Resource List Code is usually a four digit code and should be on correspondence from your school.

If you can't find the Resource List Code, enter the student's first name and last name and select 'Request code', and we'll find it for you. RLCD