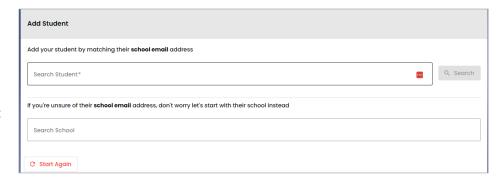

Match your student using either their school email address or school name.

Request code Q Validate

If you don't have your child's school email address, that's OK! You can search for the school by name and then use your child's name and Resource List Code to bring up their list.

The Resource List Code is usually a four digit code and should be on correspondence from your school.

If you can't find the Resource List Code, enter the student's first name and last name and select 'Request code', and we'll find it for you. RLCD