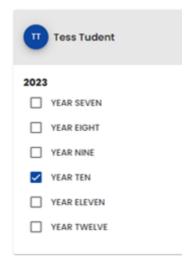

Once you have your student up, you can either add more students (tap 'Add Student' again) or if you don't have other students, tap 'New Order'.

Now select year level and tap 'Continue'.

8

Use the arrows to open the subject areas your child will study. Tap on the resource to 'Add' and change the number if you need multiples.