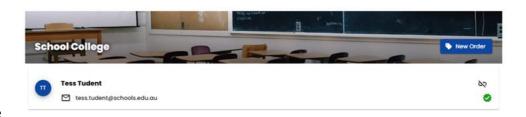

Once you have your student up, you can either add more students (tap 'Add Student' again) or if you don't have other students, tap 'New Order'.

Now select year level and tap 'Continue'.

8

Use the arrows to open the subject areas your child will study. Tap on the resource to 'Add' and change the number if you need multiples.