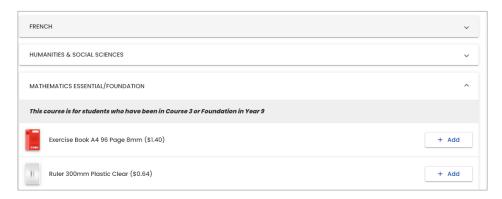

Once you have your student up, you can either add more students (tap 'Add Student' again) or if you don't have other students, tap 'New Order'.

Now select year level and tap 'Continue'.

8

Use the arrows to open the subject areas your child will study. Tap on the resource to 'Add' and change the number if you need multiples.